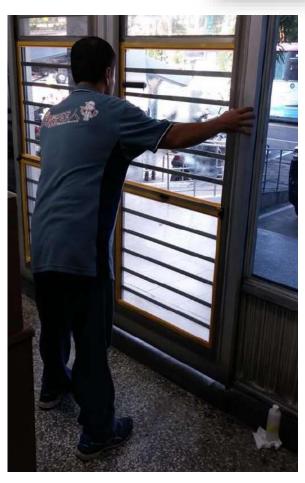

# **TAIWAN**

## The exclusive distributor of IRUV Cut Coat

In Taiwan, the sun has become a big problem. Local demand for window insulation is particularly high. As a new product to replace the film, it also appears in the newspaper