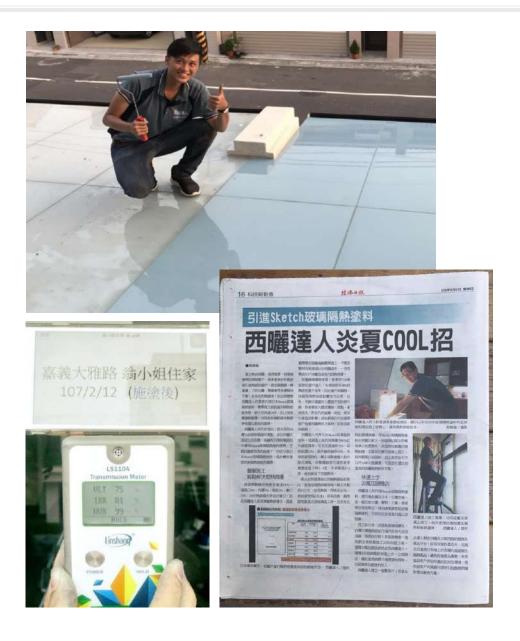

# **TAIWAN**

## The exclusive distributor of IRUV Cut Coat

In Taiwan, the sun has become a big problem. Local demand for window insulation is particularly high. As a new product to replace the film, it also appears in the newspaper