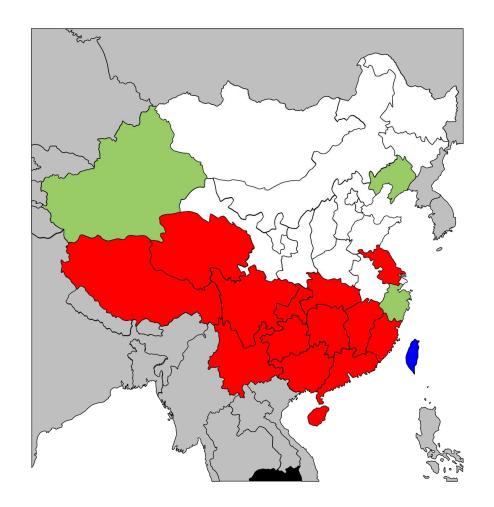

## Sketch's Products spreading to the world

Sketch's Products has been sold to 33 countries in the past, and now 14 country's partners are the exclusive distributor.

- ★ Exclusive area: USA, Canada, South China 15 Provinces, Korea Busan area, Taiwan, Philippines, Thailand, Vietnam, Singapore, Malaysia, Brunei, Sri Lanka, Australia, New Zealand
- ★ Other sales results: Brazil, Chile, Switzerland, Poland, Germany, India, Dubai, Qatar, Azerbaijan, Nepal, Hong Kong, Indonesia, Cambodia, Russia, Lithuania, Pakistan, South Africa, Belgium, Italy

## The world's largest architectural market: China

Two years ago, the insulation glass coat was newly certified as government's energy saving standards, and the demand is rapidly increasing.

Northern area: For corporate customers